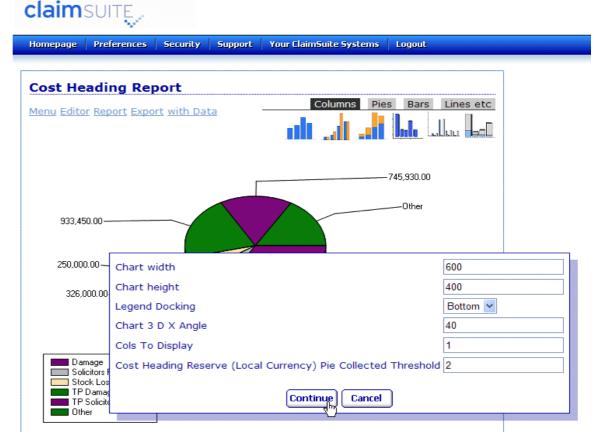

#### Reports are incredibly simple to design

### **Love Me Tender**

Claimsuite users love the amazingly easy and powerful reporting

You can define how your reports should look

# Reports can then be easily imported into Microsoft Excel

Pictures, reports, emails, letters or any other documents can be held within Claimsuite