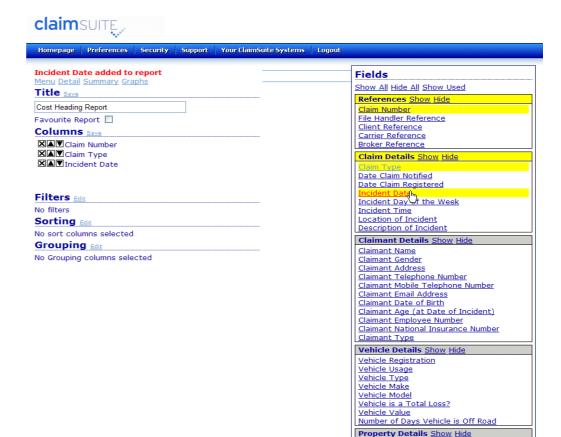

#### Reports are incredibly simple to design

# **Suspicious Minds**

Claimsuite holds the claim details even when the Third Party sounds iffy

The reporting features allow any data the user has permission to see to be selected

Property / Vehicle Owner
Property Type
Property Description
Property Contact Name
Property Contact Address
Property Contact Telephone Number

### **Love Me Tender**

Claimsuite users love the amazingly easy and powerful reporting

You can define how your reports should look