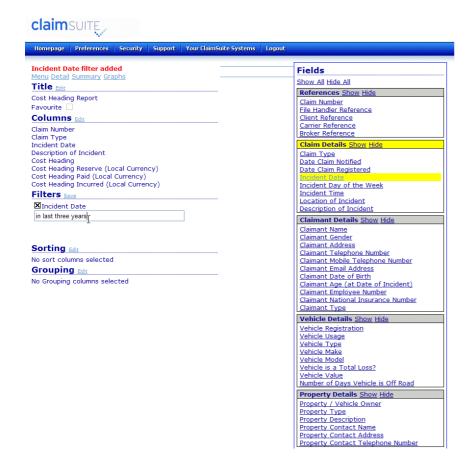

#### Reports are incredibly simple to design

# **Suspicious Minds**

Claimsuite holds the claim details even when the Third Party sounds iffy

The reporting features allow any data the user has permission to see to be selected

Property / Vehicle Owner
Property Type
Property Description
Property Contact Name
Property Contact Address
Property Contact Telephone Number

### **Love Me Tender**

Claimsuite users love the amazingly easy and powerful reporting

You can define how your reports should look