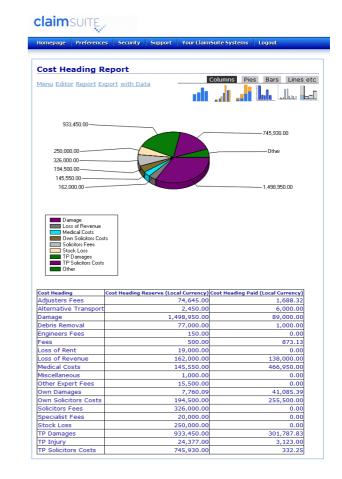

#### Reports are incredibly simple to design

# **Suspicious Minds**

Claimsuite holds the claim details even when the Third Party sounds iffy

The reporting features allow any data the user has permission to see to be selected

Property / Vehicle Owner
Property Type
Property Description
Property Contact Name
Property Contact Address
Property Contact Telephone Number

### **Love Me Tender**

Claimsuite users love the amazingly easy and powerful reporting

You can define how your reports should look