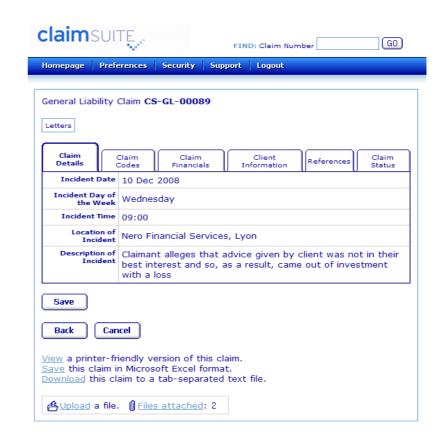

## Welcome to the Claimsuite System

Screen designs can be adapted for any type of branding

#### **Blue Suede Shoes**

Claimsuite has covered many shoe claims.
Would we be safer in bare feet?

User Profiles control how much of a claim's data is visible to each user (eg for third party access)