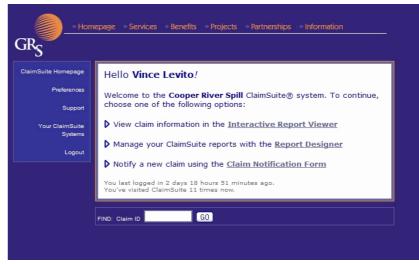

## Welcome to the Claimsuite System

Screen designs can be adapted for any type of branding

## Claimsuite puts you in control of your claims data

You define it, Claimsuite designs it

Independent, proven solution for all claims management situations