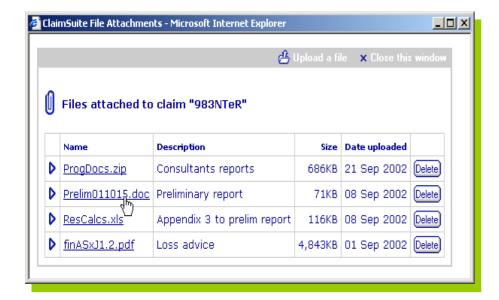

# Reports can then be easily imported into Microsoft Excel

Pictures, reports, emails, letters or any other documents can be held within Claimsuite