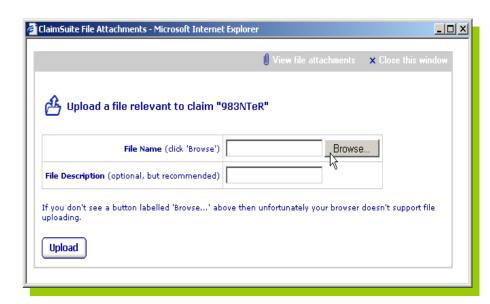

# Reports can then be easily imported into Microsoft Excel

Pictures, reports, emails, letters or any other documents can be held within Claimsuite