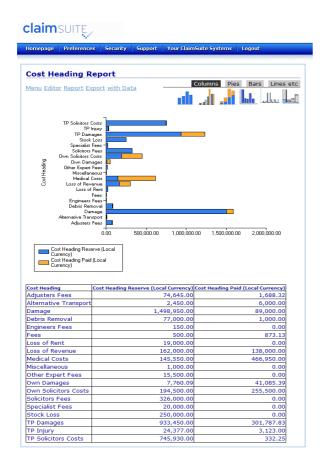

#### Reports are incredibly simple to design

# **Suspicious Minds**

Claimsuite holds the claim details even when the Third Party sounds iffy

The reporting features allow any data the user has permission to see to be selected

Property / Vehicle Owner
Property Type
Property Description
Property Contact Name
Property Contact Address
Property Contact Telephone Number

### **Love Me Tender**

Claimsuite users love the amazingly easy and powerful reporting

You can define how your reports should look