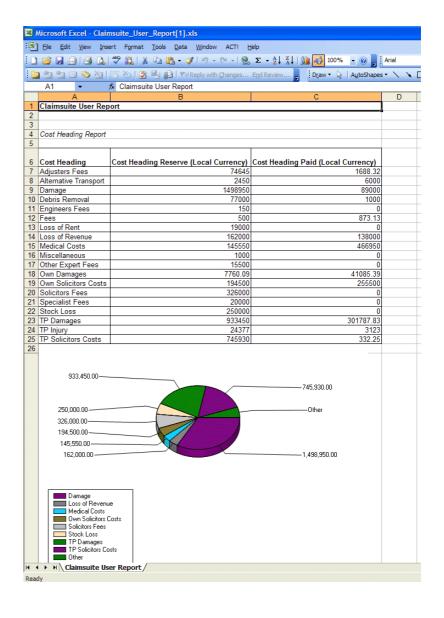

#### Reports are incredibly simple to design

# Reports can then be easily imported into Microsoft Excel

Pictures, reports, emails, letters or any other documents can be held within Claimsuite