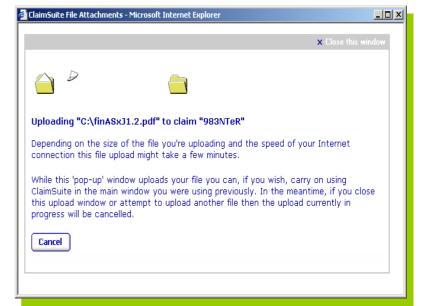

# Reports can then be easily imported into Microsoft Excel

Pictures, reports, emails, letters or any other documents can be held within Claimsuite