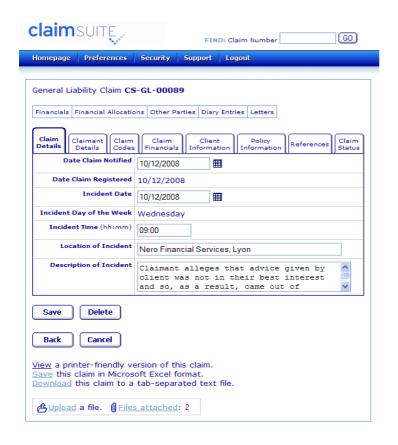

## Welcome to the Claimsuite System

Screen designs can be adapted for any type of branding

#### **Blue Suede Shoes**

Claimsuite has covered many shoe claims.
Would we be safer in bare feet?

User Profiles control how much of a claim's data is visible to each user (eg for third party access)