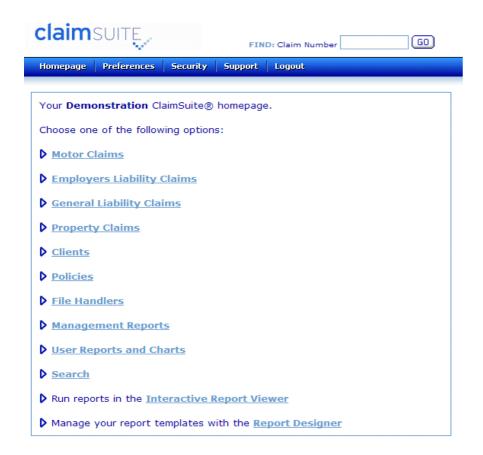

## Welcome to the Claimsuite System

Screen designs can be adapted for any type of branding

## Claimsuite puts you in control of your claims data

You define it, Claimsuite designs it

Independent, proven solution for all claims management situations