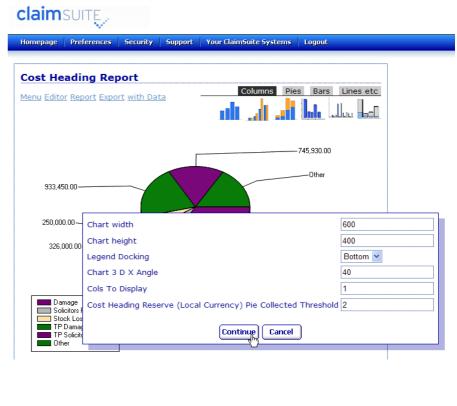

# Reports can then be easily imported into Microsoft Excel

Pictures, reports, emails, letters or any other documents can be held within Claimsuite